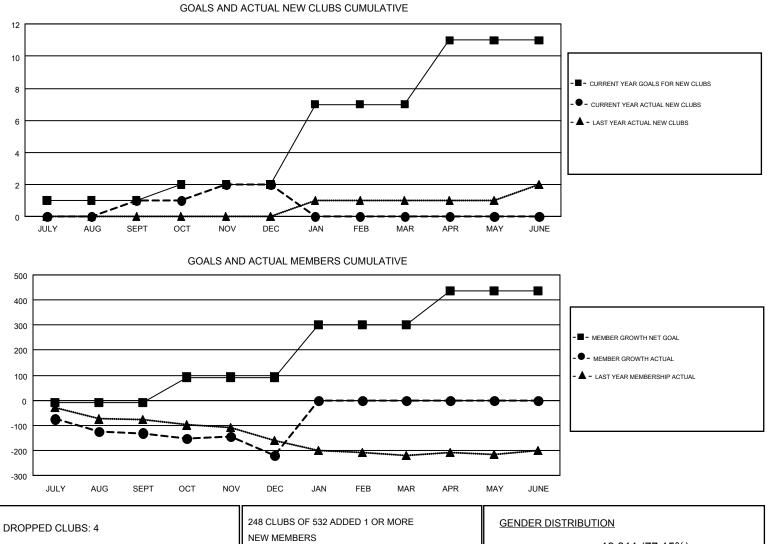

#### MICHAEL MOLENDA GMT:

| GMT: MICHAE           | L MOLENDA     |           |               |                       |                           |                         | GMT CA 1                                           |  |
|-----------------------|---------------|-----------|---------------|-----------------------|---------------------------|-------------------------|----------------------------------------------------|--|
| Clubs                 |               |           |               | Members               |                           |                         |                                                    |  |
| RESULTS FOR 2017-2018 |               |           |               | RESULTS FOR 2017-2018 |                           |                         |                                                    |  |
| QUARTER               | NEW CLUB GOAL | NEW CLUBS | DROPPED CLUBS | QUARTER               | MEMBER GROWTH NET<br>GOAL | MEMBER GROWTH<br>ACTUAL | DROPPED<br>MEMBERS ACTUAL<br>(including transfers) |  |
| JULY/AUG/SEPT         | 1             | 1         | 1             | JULY/AUG/SEPT         | -11                       | 350                     | 433                                                |  |
| OCT/NOV/DEC           | 1             | 1         | 3             | OCT/NOV/DEC           | 103                       | 381                     | 446                                                |  |
| JAN/FEB/MAR           | 5             | 0         | 0             | JAN/FEB/MAR           | 210                       | 0                       | 0                                                  |  |
| APR/MAY/JUNE          | 4             | 0         | 0             | APR/MAY/JUNE          | 135                       | 0                       | 0                                                  |  |

| DROPPED CLUBS: 4 |     | 248 CLUBS OF 532 ADDED 1 OR MORE | GENDER DISTRIBUTION                |                 |       |
|------------------|-----|----------------------------------|------------------------------------|-----------------|-------|
|                  |     | NEW MEMBERS                      | MALE                               | 13,811 (77.15%) |       |
|                  |     |                                  | FEMALE                             | 4,090 (22.85%)  |       |
| DROPPED MEMBERS  |     |                                  |                                    |                 |       |
| DECEASED         | 125 | CLICK HERE FOR CUMULATIVE        | TOTAL FAMILY UNIT MEMBERS          |                 | 3,373 |
| CLUB CANCELLED   | 21  | MEMBERSHIP DATA                  | FAMILY MEMBERS PAYING HALF<br>DUES |                 |       |
| OTHER            | 733 |                                  |                                    |                 | 1,716 |
| TOTAL            | 879 |                                  | DUES                               |                 |       |
|                  |     |                                  |                                    |                 |       |